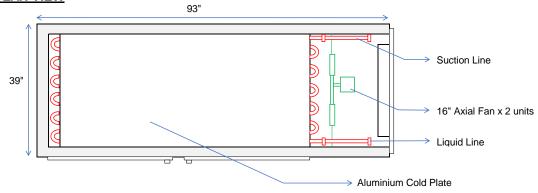

# **FRONT ELEVATION**

# **SIDE ELEVATION**

| Specification           | Model: SSC800                                          |
|-------------------------|--------------------------------------------------------|
| Door                    | Two Swing Door & One Service Door                      |
| Plate                   | 3mm Aluminium Alloy Extruded Plate (prevent corrosive) |
| Freezing Capacity       | 800kg                                                  |
| Number of Plate         | 11 Tiers (12 pcs Cold Plate)                           |
| Freezing Plate Size     | 67" (L) X 30" (W)                                      |
| Tier Pitch              | 140mm (5-1/2")                                         |
| Insulation              | 75mm (3") Polyurethane                                 |
| Evaporating Temperature | -40°C                                                  |
| Fan                     | 400mm (16") x 2 units                                  |
| Freezing Time (-40°C)   | 1 hour (without any load)                              |
|                         | 3 to 4 hours (with full load)                          |
| Condensing Unit         | 1 set of 18HP low temp. scroll compressor              |
| Refrigerant             | R-507                                                  |
| Dimension (L x W x H)   | 2362mm X 991mm X 2108mm (93" X 39" X 83")              |