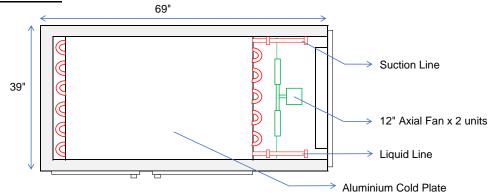

## **FRONT ELEVATION**

| Specification           | Model: SSC300                                          |
|-------------------------|--------------------------------------------------------|
| Door                    | One Swing Door & One Service Door                      |
| Plate                   | 3mm Aluminium Alloy Extruded Plate (prevent corrosive) |
| Freezing Capacity       | 300kg                                                  |
| Number of Plate         | 7 Tiers (8 pcs Cold Plate)                             |
| Freezing Plate Size     | 43" (L) X 30" (W)                                      |
| Tier Pitch              | 140mm (5-1/2")                                         |
| Insulation              | 75mm (3") Polyurethane                                 |
| Evaporating Temperature | -40°C                                                  |
| Fan                     | 300mm (12") x 2 units                                  |
| Freezing Time (-40°C)   | 1 hour (without any load)                              |
|                         | 3 to 4 hours (with full load)                          |
| Condensing Unit         | 1 set of 8HP low temp. scroll compressor               |
| Refrigerant             | R-507                                                  |
| Dimension (L x W x H)   | 1753mm X 991mm X 1499mm (69" X 39" X 59")              |

## **SIDE ELEVATION**