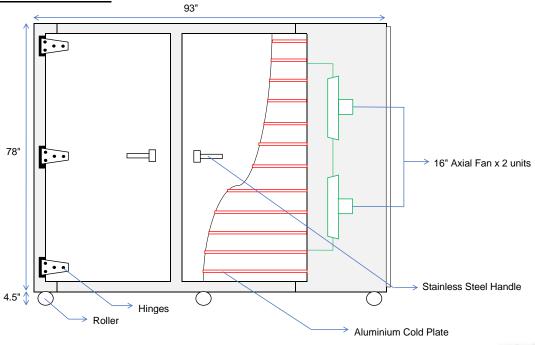

# **SIDE ELEVATION**

# **SIDE ELEVATION**

| Specification           | Model: SSC800                                          |
|-------------------------|--------------------------------------------------------|
| Door                    | Two Swing Door & One Service Door                      |
| Plate                   | 3mm Aluminium Alloy Extruded Plate (prevent corrosive) |
| Freezing Capacity       | 800kg                                                  |
| Number of Plate         | 11 Tiers (12 pcs Cold Plate)                           |
| Freezing Plate Size     | 67" (L) X 30" (W)                                      |
| Tier Pitch              | 140mm (5-1/2")                                         |
| Insulation              | 75mm (3") Polyurethane                                 |
| Evaporating Temperature | -40°C                                                  |
| Fan                     | 400mm (16") x 2 units                                  |
| Freezing Time (-40°C)   | 1 hour (without any load)                              |
|                         | 3 to 4 hours (with full load)                          |
| Condensing Unit         | 1 set of 18HP low temp. scroll compressor              |
| Refrigerant             | R-507                                                  |
| Dimension (L x W x H)   | 2362mm X 991mm X 2108mm (93" X 39" X 83")              |