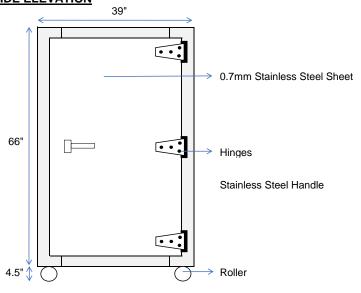

## **FRONT ELEVATION**

| Specification           | Model: SSC300                                          |
|-------------------------|--------------------------------------------------------|
| Door                    | One Swing Door & One Service Door                      |
| Plate                   | 3mm Aluminium Alloy Extruded Plate (prevent corrosive) |
| Freezing Capacity       | 300kg                                                  |
| Number of Plate         | 7 Tiers (8 pcs Cold Plate)                             |
| Freezing Plate Size     | 43" (L) X 30" (W)                                      |
| Tier Pitch              | 140mm (5-1/2")                                         |
| Insulation              | 75mm (3") Polyurethane                                 |
| Evaporating Temperature | -40°C                                                  |
| Fan                     | 300mm (12") x 2 units                                  |
| Freezing Time (-40°C)   | 1 hour (without any load)                              |
|                         | 3 to 4 hours (with full load)                          |
| Condensing Unit         | 1 set of 8HP low temp. scroll compressor               |
| Refrigerant             | R-507                                                  |
| Dimension (L x W x H)   | 1753mm X 991mm X 1499mm (69" X 39" X 59")              |

# **SIDE ELEVATION**