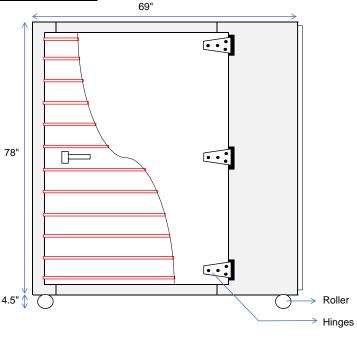

## **FRONT ELEVATION**

| Specification           | Model: SSC300                                          |
|-------------------------|--------------------------------------------------------|
| Door                    | One Swing Door & One Service Door                      |
| Plate                   | 3mm Aluminium Alloy Extruded Plate (prevent corrosive) |
| Freezing Capacity       | 300kg                                                  |
| Number of Plate         | 7 Tiers (8 pcs Cold Plate)                             |
| Freezing Plate Size     | 43" (L) X 30" (W)                                      |
| Tier Pitch              | 140mm (5-1/2")                                         |
| Insulation              | 75mm (3") Polyurethane                                 |
| Evaporating Temperature | -40°C                                                  |
| Fan                     | 300mm (12") x 2 units                                  |
| Freezing Time (-40°C)   | 1 hour (without any load)                              |
|                         | 3 to 4 hours (with full load)                          |
| Condensing Unit         | 1 set of 8HP low temp. scroll compressor               |
| Refrigerant             | R-507                                                  |
| Dimension (L x W x H)   | 1753mm X 991mm X 1499mm (69" X 39" X 59")              |

## **FRONT ELEVATION**

| 4.5" Roller  Hinges     |                                                        |   |
|-------------------------|--------------------------------------------------------|---|
| Specification           | Model: SSC500                                          |   |
| Door                    | One Swing Door & One Service Door                      |   |
| Plate                   | 3mm Aluminium Alloy Extruded Plate (prevent corrosive) |   |
| Freezing Capacity       | 500kg                                                  |   |
| Number of Plate         | 11 Tiers (12 pcs Cold Plate)                           |   |
| Freezing Plate Size     | 43" (L) X 30" (W)                                      |   |
| Tier Pitch              | 140mm (5-1/2")                                         |   |
| Insulation              | 75mm (3") Polyurethane                                 |   |
| Evaporating Temperature | -40°C                                                  |   |
| Fan                     | 300mm (12") x 2 units                                  |   |
| Freezing Time (-40°C)   | 1 hour (without any load)                              | - |
|                         | 3 to 4 hours (with full load)                          |   |
| Condensing Unit         | 1 set of 12HP low temp. scroll compressor              |   |
|                         |                                                        |   |