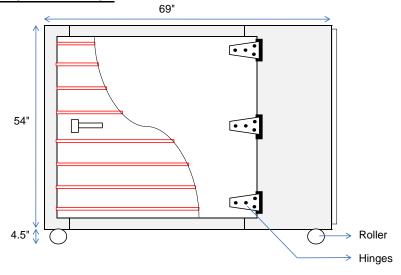

## **FRONT ELEVATION**

| 4.5" Roller  Hinges     |                                                        |   |
|-------------------------|--------------------------------------------------------|---|
| Specification           | Model: SSC500                                          |   |
| Door                    | One Swing Door & One Service Door                      |   |
| Plate                   | 3mm Aluminium Alloy Extruded Plate (prevent corrosive) |   |
| Freezing Capacity       | 500kg                                                  |   |
| Number of Plate         | 11 Tiers (12 pcs Cold Plate)                           |   |
| Freezing Plate Size     | 43" (L) X 30" (W)                                      |   |
| Tier Pitch              | 140mm (5-1/2")                                         |   |
| Insulation              | 75mm (3") Polyurethane                                 |   |
| Evaporating Temperature | -40°C                                                  |   |
| Fan                     | 300mm (12") x 2 units                                  |   |
| Freezing Time (-40°C)   | 1 hour (without any load)                              | - |
|                         | 3 to 4 hours (with full load)                          |   |
| Condensing Unit         | 1 set of 12HP low temp. scroll compressor              |   |
|                         |                                                        |   |