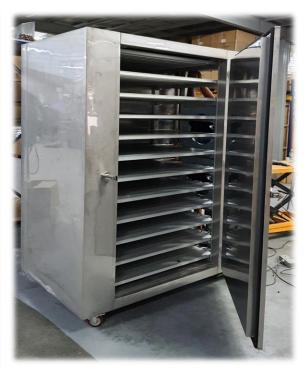

## **FRONT ELEVATION**

| Specification           | Model: SSC300                                          |
|-------------------------|--------------------------------------------------------|
| Door                    | One Swing Door & One Service Door                      |
| Plate                   | 3mm Aluminium Alloy Extruded Plate (prevent corrosive) |
| Freezing Capacity       | 300kg                                                  |
| Number of Plate         | 7 Tiers (8 pcs Cold Plate)                             |
| Freezing Plate Size     | 43" (L) X 30" (W)                                      |
| Tier Pitch              | 140mm (5-1/2")                                         |
| Insulation              | 75mm (3") Polyurethane                                 |
| Evaporating Temperature | -40°C                                                  |
| Fan                     | 300mm (12") x 2 units                                  |
| Freezing Time (-40°C)   | 1 hour (without any load)                              |
|                         | 3 to 4 hours (with full load)                          |
| Condensing Unit         | 1 set of 8HP low temp. scroll compressor               |
| Refrigerant             | R-507                                                  |
| Dimension (L x W x H)   | 1753mm X 991mm X 1499mm (69" X 39" X 59")              |

## **SIDE ELEVATION**