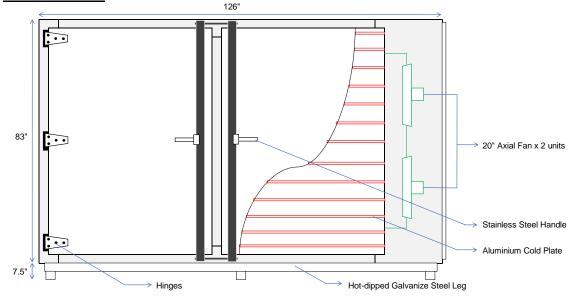

#### **FRONT ELEVATION**

| Specification           | Model: SSC1500                                           |
|-------------------------|----------------------------------------------------------|
| Door                    | Two Swing Door & One Service Door                        |
| Plate                   | 3mm Aluminium Alloy Extruded Plate (prevent corrosive)   |
| Freezing Capacity       | 1500kg                                                   |
| Number of Plate         | 12 Tiers (13 pcs Cold Plate)                             |
| Freezing Plate Size     | 96" (L) X 40" (W)                                        |
| Tier Pitch              | 140mm (5-1/2")                                           |
| Insulation              | 100mm (4") Polyurethane                                  |
| Evaporating Temperature | -40°C                                                    |
| Fan                     | 500mm (20") x 2 units                                    |
| Freezing Time (-40°C)   | 1 hour (without any load)                                |
|                         | 3 to 4 hours (with full load)                            |
| Condensing Unit         | 1 set of 2 stage 30HP low temp. semi-hermetic compressor |
| Refrigerant             | R-507                                                    |
| Dimension (L x W x H)   | 3200mm X 1321mm X 2108mm (126" X 52" X 83")              |