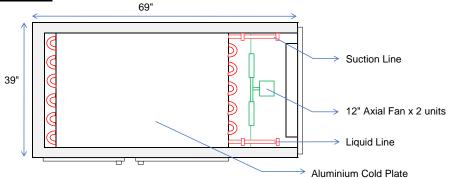

## **FRONT ELEVATION**

| Specification           | Model: SSC300                                          |
|-------------------------|--------------------------------------------------------|
| Door                    | One Swing Door & One Service Door                      |
| Plate                   | 3mm Aluminium Alloy Extruded Plate (prevent corrosive) |
| Freezing Capacity       | 300kg                                                  |
| Number of Plate         | 7 Tiers (8 pcs Cold Plate)                             |
| Freezing Plate Size     | 43" (L) X 30" (W)                                      |
| Tier Pitch              | 140mm (5-1/2")                                         |
| Insulation              | 75mm (3") Polyurethane                                 |
| Evaporating Temperature | -40°C                                                  |
| Fan                     | 300mm (12") x 2 units                                  |
| Freezing Time (-40°C)   | 1 hour (without any load)                              |
|                         | 3 to 4 hours (with full load)                          |
| Condensing Unit         | 1 set of 8HP low temp. scroll compressor               |
| Refrigerant             | R-507                                                  |
| Dimension (L x W x H)   | 1753mm X 991mm X 1499mm (69" X 39" X 59")              |