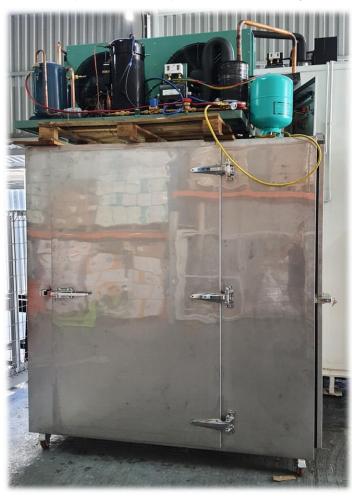

# QUICK FREEZE REFRIGERATOR

(Semi-Contact Blast Freezer)

- V Fast freeze food ingredients and produce lesser ice crystals to maintain raw, cooked or semi-finished food ingredients quality.
- √ Suitable for foodstuffs or fresh produce like aquatic product, fruits, vegetable, wheaten food, cut meal, etc.
- √ Various types of capacity available according to the customer's needs.

## **FRONT ELEVATION**

| Specification           | Model: SSC300                                          |
|-------------------------|--------------------------------------------------------|
| Door                    | One Swing Door & One Service Door                      |
| Plate                   | 3mm Aluminium Alloy Extruded Plate (prevent corrosive) |
| Freezing Capacity       | 300kg                                                  |
| Number of Plate         | 7 Tiers (8 pcs Cold Plate)                             |
| Freezing Plate Size     | 43" (L) X 30" (W)                                      |
| Tier Pitch              | 140mm (5-1/2")                                         |
| Insulation              | 75mm (3") Polyurethane                                 |
| Evaporating Temperature | -40°C                                                  |
| Fan                     | 300mm (12") x 2 units                                  |
| Freezing Time (-40°C)   | 1 hour (without any load)                              |
|                         | 3 to 4 hours (with full load)                          |
| Condensing Unit         | 1 set of 8HP low temp. scroll compressor               |
| Refrigerant             | R-507                                                  |
| Dimension (L x W x H)   | 1753mm X 991mm X 1499mm (69" X 39" X 59")              |