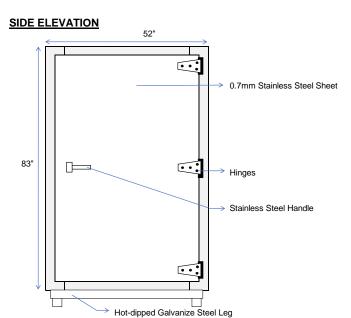

#### **FRONT ELEVATION**

| Specification           | Model: SSC1500                                           |
|-------------------------|----------------------------------------------------------|
| Door                    | Two Swing Door & One Service Door                        |
| Plate                   | 3mm Aluminium Alloy Extruded Plate (prevent corrosive)   |
| Freezing Capacity       | 1500kg                                                   |
| Number of Plate         | 12 Tiers (13 pcs Cold Plate)                             |
| Freezing Plate Size     | 96" (L) X 40" (W)                                        |
| Tier Pitch              | 140mm (5-1/2")                                           |
| Insulation              | 100mm (4") Polyurethane                                  |
| Evaporating Temperature | -40°C                                                    |
| Fan                     | 500mm (20") x 2 units                                    |
| Freezing Time (-40°C)   | 1 hour (without any load)                                |
|                         | 3 to 4 hours (with full load)                            |
| Condensing Unit         | 1 set of 2 stage 30HP low temp. semi-hermetic compressor |
| Refrigerant             | R-507                                                    |
| Dimension (L x W x H)   | 3200mm X 1321mm X 2108mm (126" X 52" X 83")              |