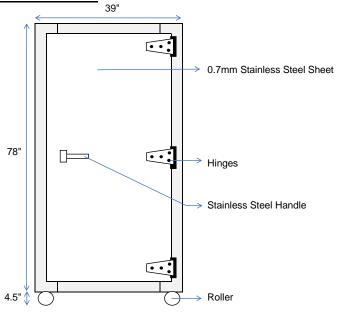

## **FRONT ELEVATION**

| 4.5" Roller  Hinges     |                                                        |   |
|-------------------------|--------------------------------------------------------|---|
| Specification           | Model: SSC500                                          |   |
| Door                    | One Swing Door & One Service Door                      |   |
| Plate                   | 3mm Aluminium Alloy Extruded Plate (prevent corrosive) |   |
| Freezing Capacity       | 500kg                                                  |   |
| Number of Plate         | 11 Tiers (12 pcs Cold Plate)                           |   |
| Freezing Plate Size     | 43" (L) X 30" (W)                                      |   |
| Tier Pitch              | 140mm (5-1/2")                                         |   |
| Insulation              | 75mm (3") Polyurethane                                 |   |
| Evaporating Temperature | -40°C                                                  |   |
| Fan                     | 300mm (12") x 2 units                                  |   |
| Freezing Time (-40°C)   | 1 hour (without any load)                              | - |
|                         | 3 to 4 hours (with full load)                          |   |
| Condensing Unit         | 1 set of 12HP low temp. scroll compressor              |   |
|                         |                                                        |   |

1753mm X 991mm X 2108mm (69" X 39" X 83")

Gross Weight: 480kgs Condensing Unit: 240kgs

R-507

Refrigerant

Dimension (L x W x H)