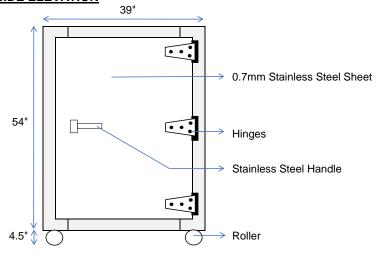

5-1/2")                                         |
| Insulation              | 75mm (3") Polyurethane                                 |
| Evaporating Temperature | -40°C                                                  |
| Fan                     | 300mm (12") x 2 units                                  |
| Freezing Time (-40°C)   | 1 hour (without any load)                              |
|                         | 3 to 4 hours (with full load)                          |
| Condensing Unit         | 1 set of 8HP low temp. scroll compressor               |
| Refrigerant             | R-507                                                  |
| Dimension (L x W x H)   | 1753mm X 991mm X 1499mm (69" X 39" X 59")              |

#### \*\* ALL PARTS WARRANTY FOR 1 YEAR \*\*

## **SIDE ELEVATION**





## **FRONT ELEVATION**



| Specification           | Model: SSC400                                          |
|-------------------------|--------------------------------------------------------|
| Door                    | One Swing Door & One Service Door                      |
| Plate                   | 3mm Aluminium Alloy Extruded Plate (prevent corrosive) |
| Freezing Capacity       | 400kg                                                  |
| Number of Plate         | 9 Tiers (10 pcs Cold Plate)                            |
| Freezing Plate Size     | 43" (L) X 30" (W)                                      |
| Tier Pitch              | 140mm (5-1/2")                                         |
| Insulation              | 75mm (3") Polyurethane                                 |
| Eva