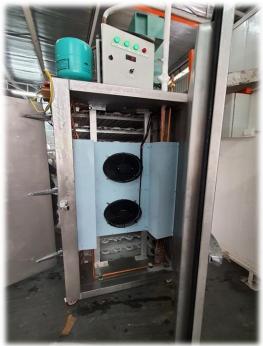

## **FRONT ELEVATION**

| Specification           | Model: SSC300                                          |
|-------------------------|--------------------------------------------------------|
| Door                    | One Swing Door & One Service Door                      |
| Plate                   | 3mm Aluminium Alloy Extruded Plate (prevent corrosive) |
| Freezing Capacity       | 300kg                                                  |
| Number of Plate         | 7 Tiers (8 pcs Cold Plate)                             |
| Freezing Plate Size     | 43" (L) X 30" (W)                                      |
| Tier Pitch              | 140mm (5-1/2")                                         |
| Insulation              | 75mm (3") Polyurethane                                 |
| Evaporating Temperature | -40°C                                                  |
| Fan                     | 300mm (12") x 2 units                                  |
| Freezing Time (-40°C)   | 1 hour (without any load)                              |
|                         | 3 to 4 hours (with full load)                          |
| Condensing Unit         | 1 set of 8HP low temp. scroll compressor               |
| Refrigerant             | R-507                                                  |
| Dimension (L x W x H)   | 1753mm X 991mm X 1499mm (69" X 39" X 59")              |