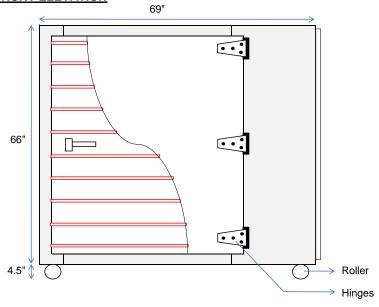

## **FRONT ELEVATION**

| Specification           | Model: SSC300                                          |
|-------------------------|--------------------------------------------------------|
| Door                    | One Swing Door & One Service Door                      |
| Plate                   | 3mm Aluminium Alloy Extruded Plate (prevent corrosive) |
| Freezing Capacity       | 300kg                                                  |
| Number of Plate         | 7 Tiers (8 pcs Cold Plate)                             |
| Freezing Plate Size     | 43" (L) X 30" (W)                                      |
| Tier Pitch              | 140mm (5-1/2")                                         |
| Insulation              | 75mm (3") Polyurethane                                 |
| Evaporating Temperature | -40°C                                                  |
| Fan                     | 300mm (12") x 2 units                                  |
| Freezing Time (-40°C)   | 1 hour (without any load)                              |
|                         | 3 to 4 hours (with full load)                          |
| Condensing Unit         | 1 set of 8HP low temp. scroll compressor               |
| Refrigerant             | R-507                                                  |
| Dimension (L x W x H)   | 1753mm X 991mm X 1499mm (69" X 39" X 59")              |

## **SIDE ELEVATION**