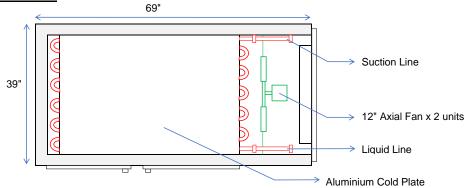

## **FRONT ELEVATION**

| Specification           | Model: SSC300                                          |
|-------------------------|--------------------------------------------------------|
| Door                    | One Swing Door & One Service Door                      |
| Plate                   | 3mm Aluminium Alloy Extruded Plate (prevent corrosive) |
| Freezing Capacity       | 300kg                                                  |
| Number of Plate         | 7 Tiers (8 pcs Cold Plate)                             |
| Freezing Plate Size     | 43" (L) X 30" (W)                                      |
| Tier Pitch              | 140mm (5-1/2")                                         |
| Insulation              | 75mm (3") Polyurethane                                 |
| Evaporating Temperature | -40°C                                                  |
| Fan                     | 300mm (12") x 2 units                                  |
| Freezing Time (-40°C)   | 1 hour (without any load)                              |
|                         | 3 to 4 hours (with full load)                          |
| Condensing Unit         | 1 set of 8HP low temp. scroll compressor               |
| Refrigerant             | R-507                                                  |
| Dimension (L x W x H)   | 1753mm X 991mm X 1499mm (69" X 39" X 59")              |