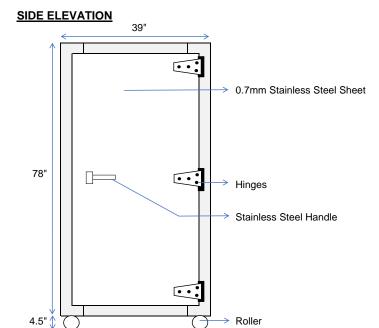

|   |
| Tier Pitch              | 140mm (5-1/2")                                         |   |
| Insulation              | 75mm (3") Polyurethane                                 |   |
| Evaporating Temperature | -40°C                                                  |   |
| Fan                     | 300mm (12") x 2 units                                  |   |
| Freezing Time (-40°C)   | 1 hour (without any load)                              | - |
|                         | 3 to 4 hours (with full load)                          |   |
| Condensing Unit         | 1 set of 12HP low temp. scroll compressor              |   |
|                         |                                                        |   |

1753mm X 991mm X 2108mm (69" X 39" X 83")







Gross Weight: 480kgs Condensing Unit: 240kgs

R-507

Refrigerant

Dimension (L x W x H)



# **FRONT ELEVATION**



# **SIDE ELEVATION**



| Specification           | Model: SSC800                                          |
|-------------------------|--------------------------------------------------------|
| Door                    | Two Swing Door & One Service Door                      |
| Plate                   | 3mm Aluminium Alloy Extruded Plate (prevent corrosive) |
| Freezing Capacity       | 800kg                                                  |
| Number of Plate         | 11 Tiers (12 pcs Cold Plate)                           |
| Freezing Plate Size     | 67" (L) X 30" (W)                                      |
| Tier Pitch              | 140mm (5-1/2")