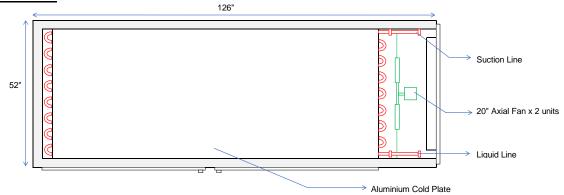

#### **FRONT ELEVATION**

| Specification           | Model: SSC1500                                           |
|-------------------------|----------------------------------------------------------|
| Door                    | Two Swing Door & One Service Door                        |
| Plate                   | 3mm Aluminium Alloy Extruded Plate (prevent corrosive)   |
| Freezing Capacity       | 1500kg                                                   |
| Number of Plate         | 12 Tiers (13 pcs Cold Plate)                             |
| Freezing Plate Size     | 96" (L) X 40" (W)                                        |
| Tier Pitch              | 140mm (5-1/2")                                           |
| Insulation              | 100mm (4") Polyurethane                                  |
| Evaporating Temperature | -40°C                                                    |
| Fan                     | 500mm (20") x 2 units                                    |
| Freezing Time (-40°C)   | 1 hour (without any load)                                |
|                         | 3 to 4 hours (with full load)                            |
| Condensing Unit         | 1 set of 2 stage 30HP low temp. semi-hermetic compressor |
| Refrigerant             | R-507                                                    |
| Dimension (L x W x H)   | 3200mm X 1321mm X 2108mm (126" X 52" X 83")              |